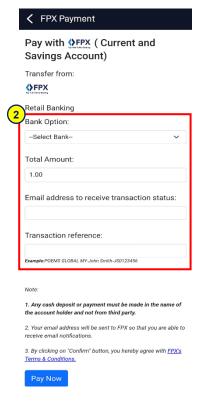

## 2) FPX Deposit via POEMS 3.0

**Step 1**: Navigate to the Payment icon. Once you click on it, the FPX payment page will appear.

**Step 2**: On the FPX payment page, select your bank, key in the amount, email address and transaction reference for submission. <u>FPX deposit made by third party is NOT ACCEPTABLE</u>. Joint account holder is allowed if the primary name of the joint account is yours.

Step 3: Proceed to your designated bank account to login to complete the payment.