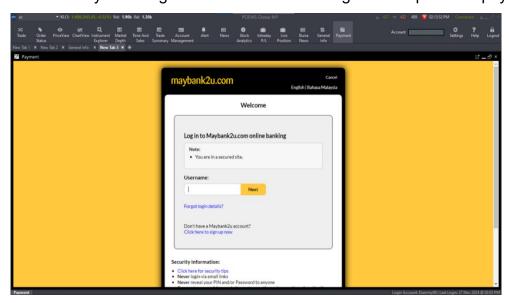

**Step 3**: Proceed to your designated bank account to login to complete the payment.