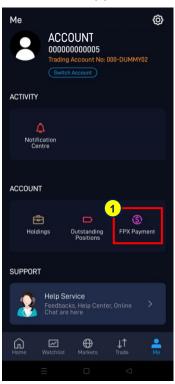

## 2) FPX Deposit via POEMS 3.0

**Step 1**: Navigate to the Payment icon. Once you click on it, the FPX payment page will appear.

**Step 2**: On the FPX payment page, select your bank, key in the amount, email address and transaction reference for submission. <u>FPX deposit made by third party is NOT ACCEPTABLE</u>. Joint account holder is allowed if the primary name of the joint account is yours.