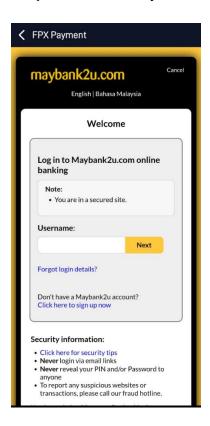

**Step 3**: Proceed to your designated bank account to login to complete the payment.

Step 3: Proceed to your designated bank account to login to complete the payment.