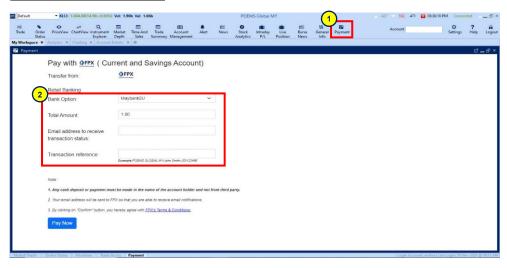

## **FPX Deposit Instructions**

- 1) FPX Deposit via POEMS Global MY 2.0
- **Step 1**: Navigate to the Payment icon. Once you click on it, the FPX payment page will appear.
- **Step 2**: On the FPX payment page, select your bank, key in the amount, email address and transaction reference for submission. <u>FPX deposit made by third party is NOT ACCEPTABLE</u>. Joint account holder is allowed if the primary name of the joint account is yours.

**Step 3**: Proceed to your designated bank account to login to complete the payment.